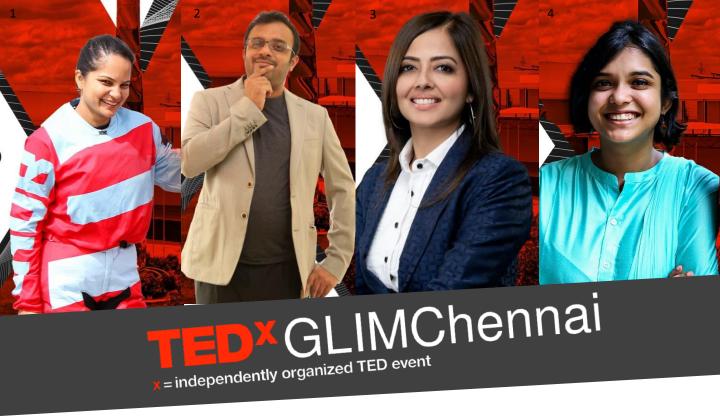

#### Speakers of TEDxGLIMChennai - 2021

- **1. Sarah Kashyap** A Female Motorcyclist, the only Indian woman to have completed the Raid de Himalaya. A woman breaking the stereotypes.
- **2. Vikram Poddar -** Stand up comedian, An engineer who changed his path to pursue his passion and become India's first corporate stand up comedian.
- **3. Garima Avtar -** Female Rally racer, Mercedes team. Excelled in a male-dominated field while not shying away from the responsibilities of her as a mother and a reputed corporate leader.
- **4. Deane De Menezes -** A NGO Activist, founder of Red is the New Green (RING) an award winning social enterprise working towards reducing the social stigma attached to menstruation via education and advocacy.
- ❖ Start Speaker Tapsee Pannu/ Sushmita Sen/ Deepika Padukone (yet to be finalized)