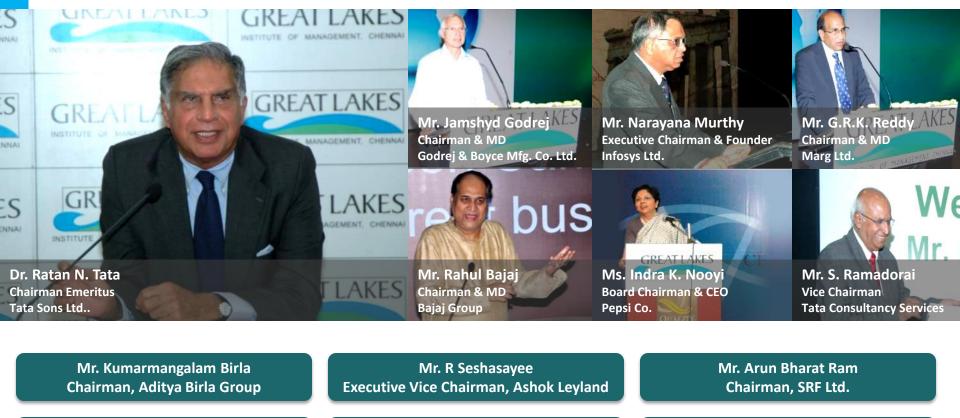

## **Business Advisory Council**

INSTITUTE OF MANAGEMENT

Global Mindset - Indian Roots

Mr. Deepak S. Parekh Chairman, HDFC & IDFC

Mr. Venu Srinivasan CMD, TVS Motor Company Ltd. Mr. Roger Nelson Former Chairman, E&Y Consulting

Mr. Deshbandhu Gupta Founder & Chairman, Lupin Labs Mr. A. Vellayan Executive Chairman, Murugappa Board

Mr. Raymond Spencer Non-Executive Chairman, Capgemini

Partial list