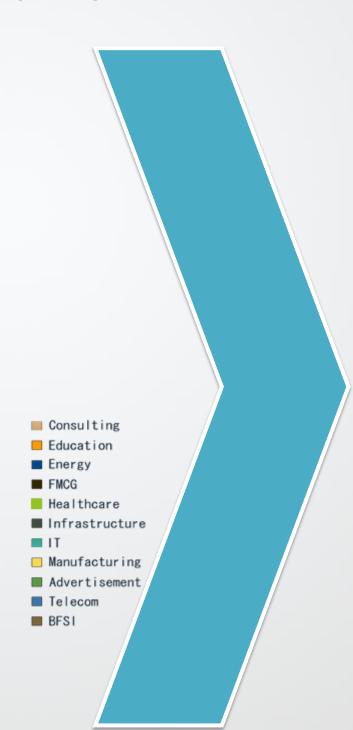

### **Industry Categorization**

The placement profiles were diverse in nature and included companies from BFSI, Education, Energy, FMCG, Healthcare, Infrastructure and Advertisement and Energy sectors and the majority of offers came from IT, Consulting and Manufacturing companies at 34%, 13% and 16% respectively.