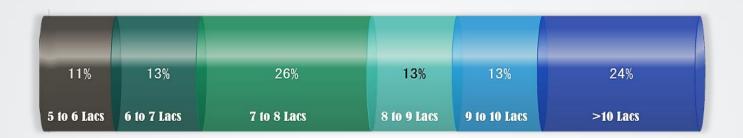

#### **CTC Offer spread**

The salary on offer ranged from Rs. 5.0 lacs to Rs. 24 lacs. The salaries offered in the different salary buckets are as follows: