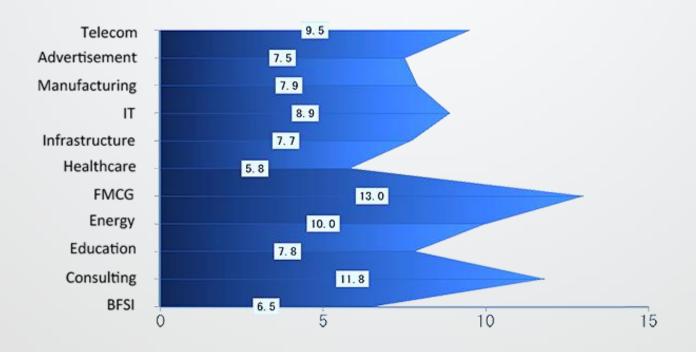

ey. A number of companies that visited our campus offered diverse profiles that students could choose from.

76 Companies visited the campus for recruitment this year and offered 224 job profiles; 12 students were on sabbaticals and 24 students opted out of the placement process.



#### **Roles Offered**

Some of the roles that were offered by companies are - AVP for Business Development, Sales and CRM; Manager for Production, Business Development, Finance, Marketing, Sales, Branding, Marine Operations, Procurement and strategy to students. The highest offer was made for the role of a consultant.

#### **CTC Offer spread**

The salary on offer ranged from Rs. 5.0 lacs to Rs. 24 lacs. The salaries offered in the different salary buckets are as follows:



# **Sector-wise Average Salary**



#### **CTC Spread (Experience wise)**

Great Lakes Institute of Management continues in its endeavor to provide good results year after year.



#### Recruiter's Quotes

"The students we recruited from Great Lakes are very stable in the organization and a majority of them are a part of the high performance bracket. The fact that all students come with prior industry experience helps them adapt to highly competitive work environments such as that at Infosys"

#### T.V. Mohandas Pai

Member of the Board and Director - Human Resources, Infosys Technologies

"The students come with strong grasping skills, structured line of thinking, high sincerity and dedication levels. They are focused and have a strategic approach. Their analytical abilities are also worth a mention. L&T believes they are