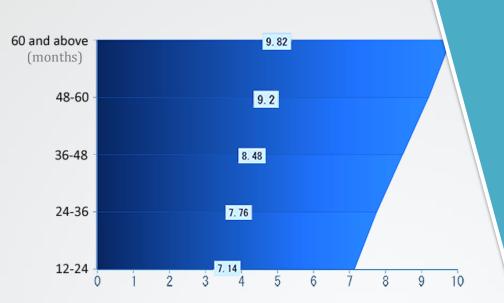

#### **CTC Spread (Experience wise)**

Great Lakes Institute of Management continues in its endeavor to provide good results year after year.