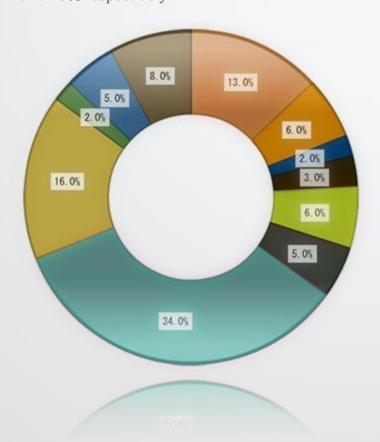

### **Industry Categorization**

The placement profiles were diverse in nature and included companies from BFSI, Education, Energy, FMCG, Healthcare, Infrastructure and Advertisement and Energy sectors and the majority of offers came from IT, Consulting and Manufacturing companies at 34%, 13% and 16% respectively.